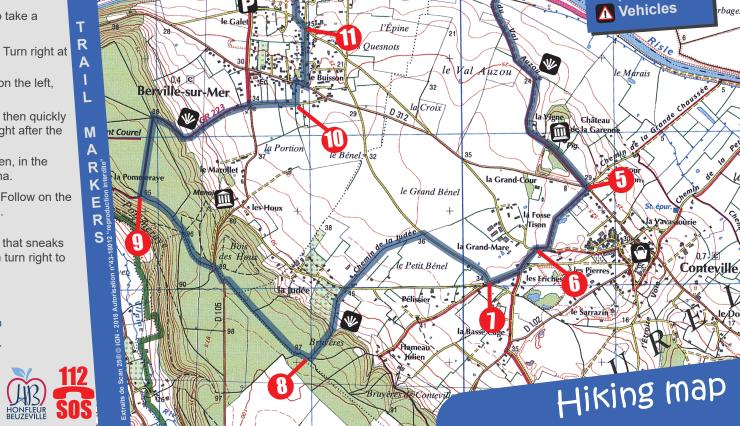

## Sails of freedom trail Berville / mer

12Kms

Kev

**Picnic** 

P Car park

**n** Local heritage

Local craft

Panoramic view

Panoramas on the estuary of the Seine, Garenne castle, forest on the hill with a beautiful beech forest. church with ex-votos marine ...

- Beside the boat, facing the Seine, go right to go along the river upstream. After the lighthouse, leave the pier to follow a dirt track along the estuary of the Risle.
- At the mouth of the Risle, continue to the right and go along the canal back to the port of Berville / mer.
- Cross the dam, then take immediately left in the landscape to discover the third boat "Belle de Seine".
- Back on the tar, turn to the left following the GR straight.
- At the top of the hill, after the castle of Garenne, cross the RD 312 to take a hollow path that borders the town of Conteville.
- Turn right and then immediately left onto the small road with ditches. Turn right at
- At the junction, turn right and then, in the countryside, take the path on the left, cross the road of Judea and go up to the forest.
- At the top, turn right to get into the woods. Take the road on the right then quickly find a path on the left lined with beautiful beech trees. Continue straight after the
- At the junction with the GR 223, turn right towards the pine forest, then, in the clearing, follow the path down to Berville and offer a superb panorama.
- At the bottom, continue straight, then take the small path on the left. Follow on the right the departmental road then take the road left down to the Seine.
- At Calvary, turn left and immediately right to the Virgin to take a path that sneaks between the old fishermen's houses. Follow the canal to the left then turn right to find the edge of the Seine.