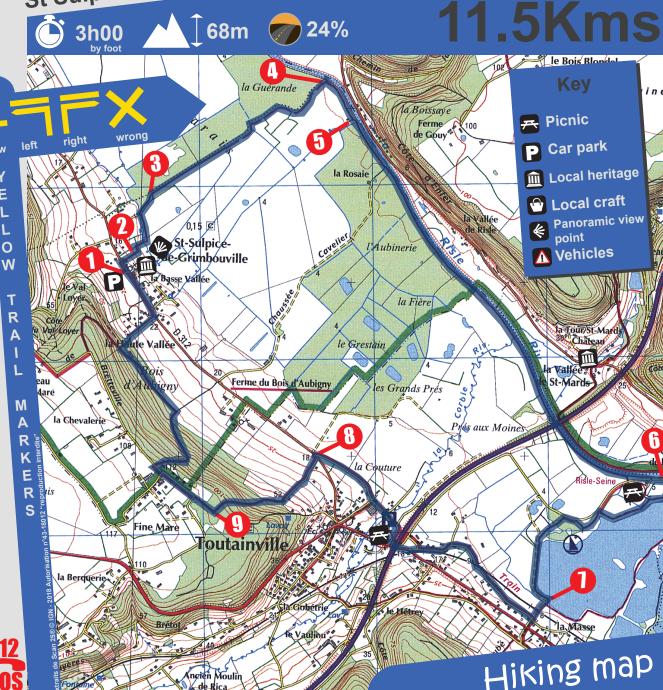

The maritime Risle trail st Sulpice de Grimbouville St Sulpice St Sulpice St Sulpice St Sulpice St Sulpice St Sulpice St Sulpice

Crossing the marshes, towpath along the Risle to Pont-Audemer, big ponds of Toutainville, view of the valley, the oval chapel and the manor Aubigny (17th century), beautiful beeches area...

- ♠ Back to the car park, cross the RD 312 and go around the medieval house. After admiring the panorama from the orientation table, go down the path towards the springs to the right.
- Cross the footbridge towards the marshes which marks the beginning of the interpretation trail. At the first intersection, continue straight and then right at the gate.
- After the bend, cross the ditch to follow the path that runs along the trench straight and allows to observe a stork nest.
- Take the path on stilts that crosses the old bed of the Risle, then cross the wood towards the Risle. After observing the level of the tide on the Risle Maritime, go back slightly to continue the path that goes through the woods.
- Turn left to take the old towpath along the Risle and leads to Pont-Audemer.
- fust after the camping, cross the road to reach the large pond that you follow to the right. Pass the entrance of the nautical club to enter inside a wood, then find to the left the edge of the pond.
- Cross the railway and take the small road to the right. Pass under the bridge of the highway near the departmental road. Then turn right to get around the village
- At the crossroads behind the factory, go straight and then cross the departmental road to climb towards the woods.
- At the top, turn right and go straight ahead. After the hamlet, go down to the right towards the forest. At the bottom, turn right to go down to the village of Saint-Sulpice.