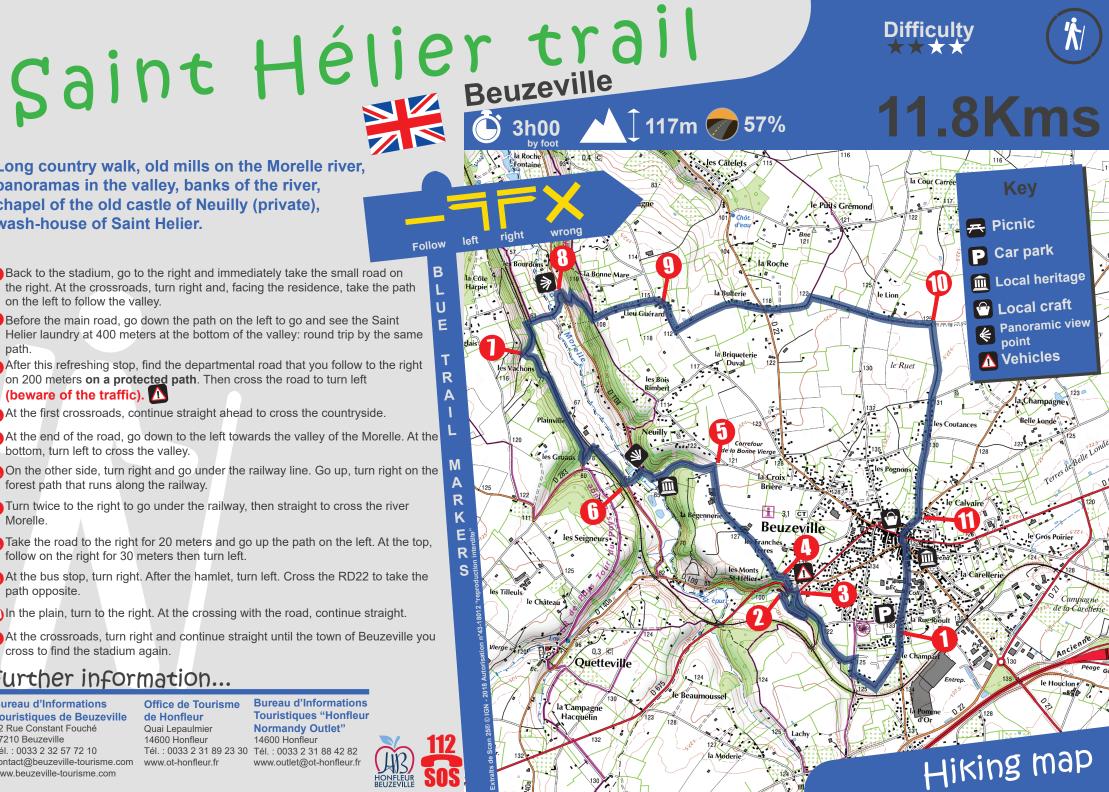

Long country walk, old mills on the Morelle river, panoramas in the valley, banks of the river, chapel of the old castle of Neuilly (private), wash-house of Saint Helier.

- Back to the stadium, go to the right and immediately take the small road on the right. At the crossroads, turn right and, facing the residence, take the path on the left to follow the valley.
- 2 Before the main road, go down the path on the left to go and see the Saint Helier laundry at 400 meters at the bottom of the valley: round trip by the same path.
- After this refreshing stop, find the departmental road that you follow to the right on 200 meters on a protected path. Then cross the road to turn left (beware of the traffic).
- At the first crossroads, continue straight ahead to cross the countryside.
- At the end of the road, go down to the left towards the valley of the Morelle. At the bottom, turn left to cross the valley.
- 🕜 On the other side, turn right and go under the railway line. Go up, turn right on the forest path that runs along the railway.
- Turn twice to the right to go under the railway, then straight to cross the river Morelle
- R Take the road to the right for 20 meters and go up the path on the left. At the top, follow on the right for 30 meters then turn left.
- At the bus stop, turn right. After the hamlet, turn left. Cross the RD22 to take the path opposite.
- In the plain, turn to the right. At the crossing with the road, continue straight.
- At the crossroads, turn right and continue straight until the town of Beuzeville you cross to find the stadium again.